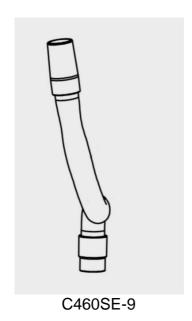

|        |
| 14   | C460SE-7-14 | Fork            | 1        |        |
| 15   | C460SE-7-15 | Bolt            | 1        |        |
| 16   | C460SE-7-16 | Star bolt       | 1        |        |
| 17   | C460SE-7-17 | Washer          | 1        |        |

### Part 8: Squeegee lift assembly



| Item | Part #     | Description    | Quantity | REMARK |
|------|------------|----------------|----------|--------|
| 1    | C460SE-8-1 | Handle level   | 1        |        |
| 2    | C460SE-8-2 | Cotter pin     | 1        |        |
| 3    | C460SE-8-3 | Chain or Cable | 1        |        |
| 4    | C460SE-8-4 | Nut            | 1        |        |
| 5    | C460SE-8-5 | Bolt           | 1        |        |
| 6    | C460SE-8-5 | Metal frame    | 1        |        |

**Part 9: Suction hose** 



Part 10: Drain out hose



# Part 11: Control panel assembly



| ltem | Part #       | Description           | Quantity | REMARK |
|------|--------------|-----------------------|----------|--------|
| 1    | C460SE-11-1  | Control box           | 1        |        |
| 2    | C460SE-11-2  | Relay                 | 2        |        |
| 3    | C460SE-11-3  | Screw                 | 1        |        |
| 4    | C460SE-11-4  | Overload fuse         | 1        |        |
| 5    | C460SE-11-5  | Metal plate           | 1        |        |
| 6    | C460SE-11-6  | Power indicator       | 1        |        |
| 7    | C460SE-11-7  | Brush & vacuum button | 2        |        |
| 8    | C460SE-11-8  | Power switch          | 1        |        |
| 9    | C460SE-11-9  | Bolt                  | 4