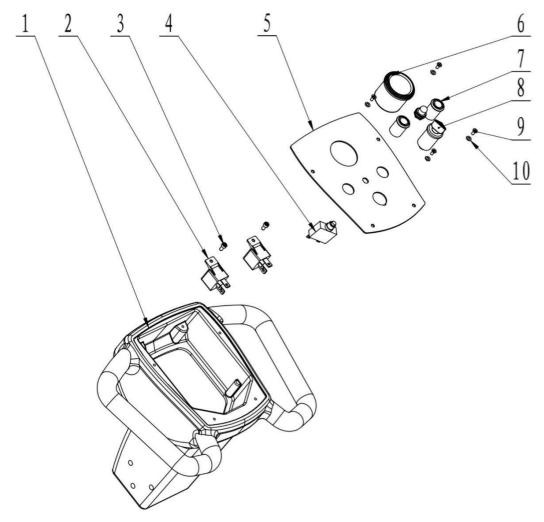

# Part 11: Control panel assembly

| ltem | Part #       | Description           | Quantity | REMARK |
|------|--------------|-----------------------|----------|--------|
| 1    | C460SE-11-1  | Control box           | 1        |        |
| 2    | C460SE-11-2  | Relay                 | 2        |        |
| 3    | C460SE-11-3  | Screw                 | 1        |        |
| 4    | C460SE-11-4  | Overload fuse         | 1        |        |
| 5    | C460SE-11-5  | Metal plate           | 1        |        |
| 6    | C460SE-11-6  | Power indicator       | 1        |        |
| 7    | C460SE-11-7  | Brush & vacuum button | 2        |        |
| 8    | C460SE-11-8  | Power switch          | 1        |        |
| 9    | C460SE-11-9  | Bolt                  | 4        |        |
| 10   | C460SE-11-10 | Washer                | 4        |        |