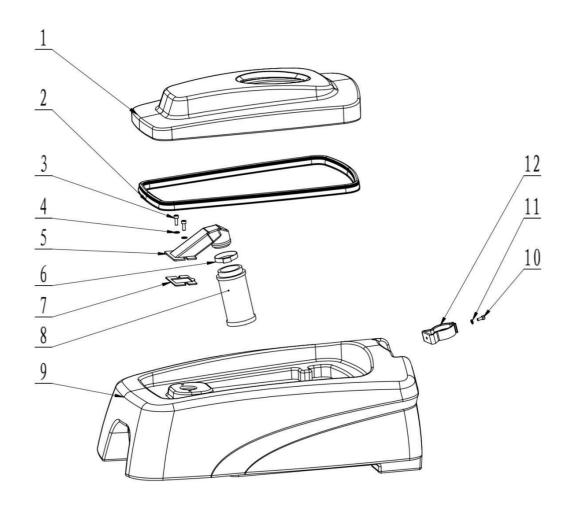

Part 2: Solution tank assembly

| Item | Part #      | Description                | Quantity | REMARK |
|------|-------------|----------------------------|----------|--------|
| 1    | C460SE-2-1  | Suction motor              | 1        |        |
| 2    | C460SE-2-2  | Metal plate                | 1        |        |
| 3    | C460SE-2-3  | Screw                      | 4        |        |
| 4    | C460SE-2-4  | Rubber bolt                | 2        |        |
| 5    | C460SE-2-5  | Сар                        | 1        |        |
| 6    | C460SE-2-6  | Solution tank              | 1        |        |
| 7    | C460SE-2-7  | Drain out valve            | 1        |        |
| 8    | C460SE-2-8  | Water lever pipe connector | 2        |        |
| 9    | C460SE-2-9  | Bolt                       | 2        |        |
| 10   | C460SE-2-10 | Bolt                       | 2        |        |
| 11   | C460SE-2-11 | Bracket                    | 1        |        |
| 12   | C460SE-2-12 | Charger socket             | 1        |        |
| 13   | C460SE-2-13 | Nut                        | 3        |        |
| 14   | C460SE-2-14 | Water lever pipe           | 1        |        |