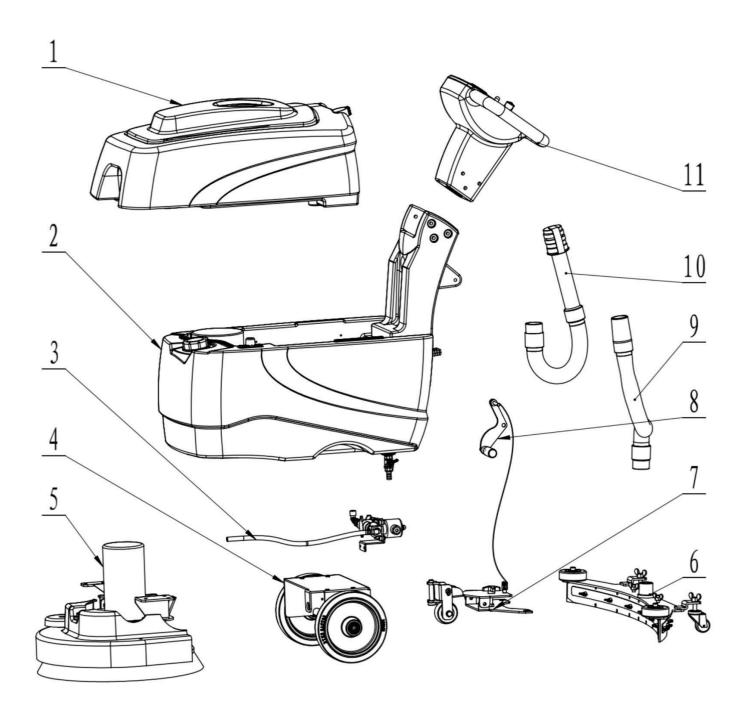

# **18FSE Exploded Drawing**

Part 1: Recovery tank assembly

Part 2: Solution tank assembly

Part 3: Water filter assembly

Part 4: Metal chassis assembly

Part 5: Brush drive assembly

Part 6: Squeegee assembly

Part 7: Squeegee connecting assembly

Part 8: Squeegee lift assembly

**Part 9: Suction hose** 

Part 10: Drain out hose

Part 11: Control panel assembly

#### Part 1: Recovery tank assembly

| Item | Part #      | Description         | Quantity | REMARK |
|------|-------------|---------------------|----------|--------|
| 1    | C460SE-1-1  | Recovery tank cover | 1        |        |
| 2    | C460SE-1-2  | Seal                | 1        |        |
| 3    | C460SE-1-3  | Screw               | 2        |        |
| 4    | C460SE-1-4  | Washer              | 2        |        |
| 5    | C460SE-1-5  | Bracket             | 1        |        |
| 6    | C460SE-1-6  | Clamp               | 1        |        |
| 7    | C460SE-1-7  | Rubber Seal         | 1        |        |
| 8    | C460SE-1-8  | Bucket              | 1        |        |
| 9    | C460SE-1-9  | Recovery tank       | 1        |        |
| 10   | C460SE-1-10 | Screw               | 1        |        |
| 11   | C460SE-1-11 | Washer              | 1        |        |
| 12   | C460SE-1-12 | Hose clamp          | 1        |        |

#### Part 6: Squeegee assembly

| Item | Part #     | Description        | Quantity | REMARK |
|------|------------|--------------------|----------|--------|
| 1    | C460SE-6-1 | Star nut           | 4        |        |
| 2    | C460SE-6-2 | Guide wheel        | 2        |        |
| 3    | C460SE-6-3 | Squeegee frame     | 1        |        |
| 4    | C460SE-6-4 | Rubber blade front | 1        |        |
| 5    | C460SE-6-5 | Star bolt          | 1        |        |
| 6    | C460SE-6-6 | Plastic plate      | 1        |        |
| 7    | C460SE-6-7 | Rubber blade rear  | 1        |        |
| 8    | C460SE-6-8 | Support wheel      | 2        |        |

#### Part 7: Squeegee connecting assembly

#### Part 7: Squeegee connecting assembly (cont.)

| Item | Part #      | Description     | Quantity | REMARK |
|------|-------------|-----------------|----------|--------|
| 1    | C460SE-7-1  | Cotter pin      | 1        |        |
| 2    | C460SE-7-2  | Metal connector | 1        |        |
| 3    | C460SE-7-3  | Bolt            | 1        |        |
| 4    | C460SE-7-4  | Nut             | 2        |        |
| 5    | C460SE-7-5  | Washer          | 6        |        |
| 6    | C460SE-7-6  | Wheel           | 1        |        |
| 7    | C460SE-7-7  | Bolt            | 2        |        |
| 8    | C460SE-7-8  | Bracket         | 1        |        |
| 9    | C460SE-7-9  | Spring          | 1        |        |
| 10   | C460SE-7-10 | Bolt            | 2        |        |
| 11   | C460SE-7-11 | Bolt            | 1        |        |
| 12   | C460SE-7-12 | Metal plate     | 1        |        |
| 13   | C460SE-7-13 | Nut             | 1        |        |
| 14   | C460SE-7-14 | Fork            | 1        |        |
| 15   | C460SE-7-15 | Bolt            | 1        |        |
| 16   | C460SE-7-16 | Star bolt       | 1        |        |
| 17   | C460SE-7-17 | Washer          | 1        |        |

### Part 8: Squeegee lift assembly

| Item | Part #     | Description    | Quantity | REMARK |
|------|------------|----------------|----------|--------|
| 1    | C460SE-8-1 | Handle level   | 1        |        |
| 2    | C460SE-8-2 | Cotter pin     | 1        |        |
| 3    | C460SE-8-3 | Chain or Cable | 1        |        |
| 4    | C460SE-8-4 | Nut            | 1        |        |
| 5    | C460SE-8-5 | Bolt           | 1        |        |
| 6    | C460SE-8-5 | Metal frame    | 1        |        |

**Part 9: Suction hose** 

Part 10: Drain out hose