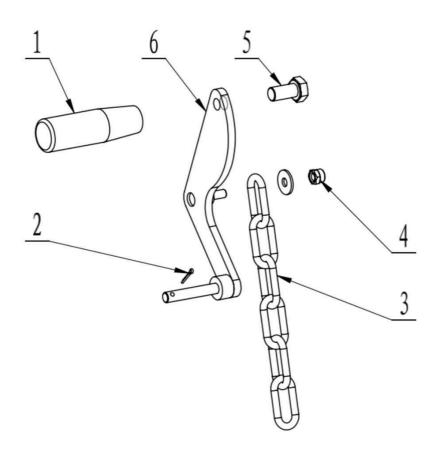

### Part 8: Squeegee lift assembly

| Item | Part #     | Description    | Quantity | REMARK |
|------|------------|----------------|----------|--------|
| 1    | C460SE-8-1 | Handle level   | 1        |        |
| 2    | C460SE-8-2 | Cotter pin     | 1        |        |
| 3    | C460SE-8-3 | Chain or Cable | 1        |        |
| 4    | C460SE-8-4 | Nut            | 1        |        |
| 5    | C460SE-8-5 | Bolt           | 1        |        |
| 6    | C460SE-8-5 | Metal frame    | 1        |        |