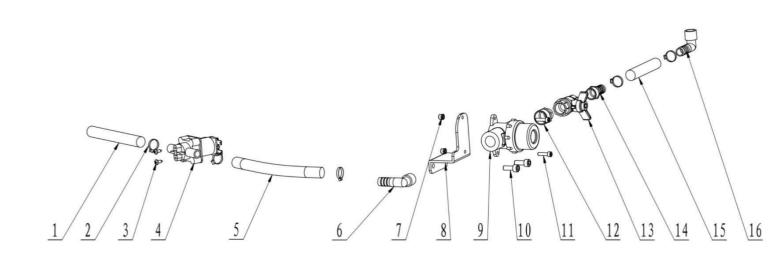

## Part 5: Brush drive assembly

#### Part 5: Brush drive assembly (cont.)

| Item | Part #      | Description       | Quantity | REMARK |
|------|-------------|-------------------|----------|--------|
| 1    | C460SE-5-1  | Bolt              | 10       |        |
| 2    | C460SE-5-2  | Washer            | 7        |        |
| 3    | C460SE-5-3  | Bolt              | 1        |        |
| 4    | C460SE-5-4  | Bush              | 1        |        |
| 5    | C460SE-5-5  | Guide wheel       | 1        |        |
| 6    | C460SE-5-6  | Shell             | 1        |        |
| 7    | C460SE-5-7  | Nut               | 2        |        |
| 8    | C460SE-5-8  | Metal plate       | 1        |        |
| 9    | C460SE-5-9  | Brush pad         | 1        |        |
| 10   | C460SE-5-10 | Brush driver head | 1        |        |
| 11   | C460SE-5-11 | Screw             | 3        |        |
| 12   | C460SE-5-12 | Washer            | 3        |        |
| 13   | C460SE-5-13 | Cotter pin        | 1        |        |
| 14   | C460SE-5-14 | Bolt              | 2        |        |
| 15   | C460SE-5-15 | Washer            | 2        |        |
| 16   | C460SE-5-16 | Metal plate       | 1        |        |
| 17   | C460SE-5-17 | Washer            | 2        |        |
| 18   | C460SE-5-18 | Spring            | 1        |        |
| 19   | C460SE-5-19 | Washer            | 1        |        |
| 20   | C460SE-5-20 | Bolt              | 1        |        |
| 21   | C460SE-5-21 | Brush motor       | 1        |        |
| 22   | C460SE-5-22 | Metal plate       | 1        |        |
| 23   | C460SE-5-23 | Spring washer     | 6        |        |
| 24   | C460SE-5-24 | Bracket           | 2        |        |
| 25   | C460SE-5-25 | Metal connector   | 1        |        |