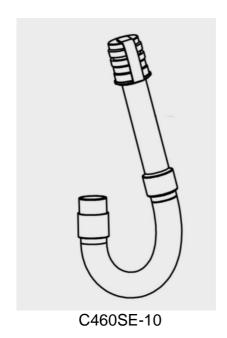

460SE-7-14 | Fork            | 1        |        |
| 15   | C460SE-7-15 | Bolt            | 1        |        |
| 16   | C460SE-7-16 | Star bolt       | 1        |        |
| 17   | C460SE-7-17 | Washer          | 1        |        |

### Part 8: Squeegee lift assembly



| Item | Part #     | Description    | Quantity | REMARK |
|------|------------|----------------|----------|--------|
| 1    | C460SE-8-1 | Handle level   | 1        |        |
| 2    | C460SE-8-2 | Cotter pin     | 1        |        |
| 3    | C460SE-8-3 | Chain or Cable | 1        |        |
| 4    | C460SE-8-4 | Nut            | 1        |        |
| 5    | C460SE-8-5 | Bolt           | 1        |        |
| 6    | C460SE-8-5 | Metal frame    | 1        |        |

**Part 9: Suction hose** 



Part 10: Drain out hose



# Part 11: Control panel assembly



| ltem | Part #       | Description           | Quantity | REMARK |
|------|--------------|-----------------------|----------|--------|
| 1    | C460SE-11-1  | Control box           | 1        |        |
| 2    | C460SE-11-2  | Relay                 | 2        |        |
| 3    | C460SE-11-3  | Screw                 | 1        |        |
| 4    | C460SE-11-4  | Overload fuse         | 1        |        |
| 5    | C460SE-11-5  | Metal plate           | 1        |        |
| 6    | C460SE-11-6  | Power indicator       | 1        |        |
| 7    | C460SE-11-7  | Brush & vacuum button | 2        |        |
| 8    | C460SE-11-8  | Power switch          | 1        |        |
| 9    | C460SE-11-9  | Bolt                  | 4        |        |
| 10   | C460