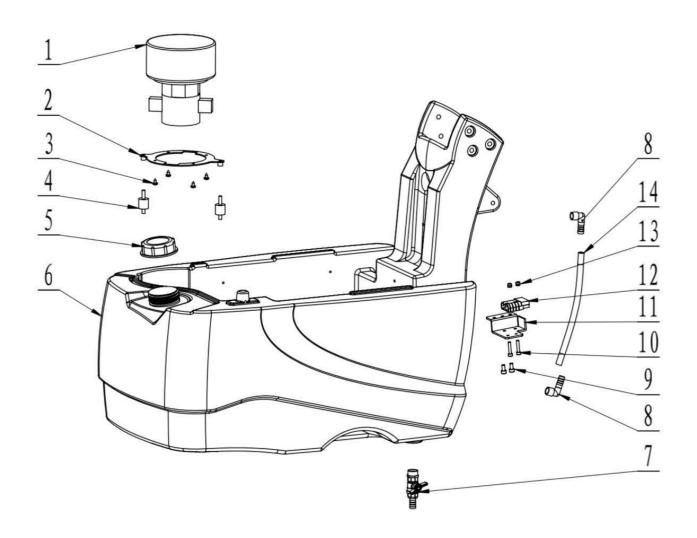

#### Part 3: Water filter assembly

| Item | Part #      | Description        | Quantity | REMARK |
|------|-------------|--------------------|----------|--------|
| 1    | C460SE-3-1  | Pipe               | 1        |        |
| 2    | C460SE-3-2  | Clamp              | 4        |        |
| 3    | C460SE-3-3  | Screw              | 1        |        |
| 4    | C460SE-3-4  | Solenoid valve     | 1        |        |
| 5    | C460SE-3-5  | Pipe               | 1        |        |
| 6    | C460SE-3-6  | Brass below        | 1        |        |
| 7    | C460SE-3-7  | Screw              | 2        |        |
| 8    | C460SE-3-8  | Bracket            | 1        |        |
| 9    | C460SE-3-9  | Water filter       | 1        |        |
| 10   | C460SE-3-10 | Bolt               | 2        |        |
| 11   | C460SE-3-11 | Bolt               | 2        |        |
| 12   | C460SE-3-12 | Brass connector    | 1        |        |
| 13   | C460SE-3-13 | Water adjust valve | 1        |        |
| 14   | C460SE-3-14 | Brass connector    | 1        |        |
| 15   | C460SE-3-15 | Pipe               | 1        |        |
| 16   | C460SE-3-16 | Brass below        | 1        |        |