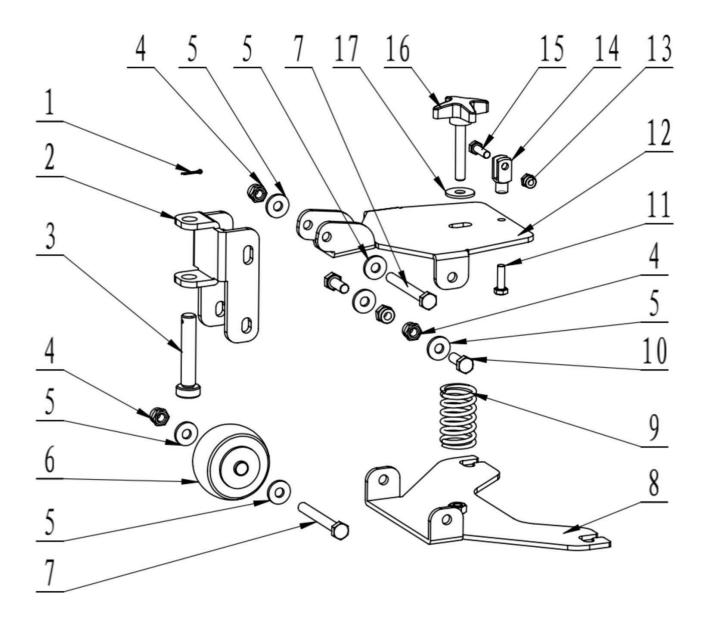

#### Part 7: Squeegee connecting assembly

#### Part 7: Squeegee connecting assembly (cont.)

| Item | Part #      | Description     | Quantity | REMARK |
|------|-------------|-----------------|----------|--------|
| 1    | C460SE-7-1  | Cotter pin      | 1        |        |
| 2    | C460SE-7-2  | Metal connector | 1        |        |
| 3    | C460SE-7-3  | Bolt            | 1        |        |
| 4    | C460SE-7-4  | Nut             | 2        |        |
| 5    | C460SE-7-5  | Washer          | 6        |        |
| 6    | C460SE-7-6  | Wheel           | 1        |        |
| 7    | C460SE-7-7  | Bolt            | 2        |        |
| 8    | C460SE-7-8  | Bracket         | 1        |        |
| 9    | C460SE-7-9  | Spring          | 1        |        |
| 10   | C460SE-7-10 | Bolt            | 2        |        |
| 11   | C460SE-7-11 | Bolt            | 1        |        |
| 12   | C460SE-7-12 | Metal plate     | 1        |        |
| 13   | C460SE-7-13 | Nut             | 1        |        |
| 14   | C460SE-7-14 | Fork            | 1        |        |
| 15   | C460SE-7-15 | Bolt            | 1        |        |
| 16   | C460SE-7-16 | Star bolt       | 1        |        |
| 17   | C460SE-7-17 | Washer          | 1        |        |