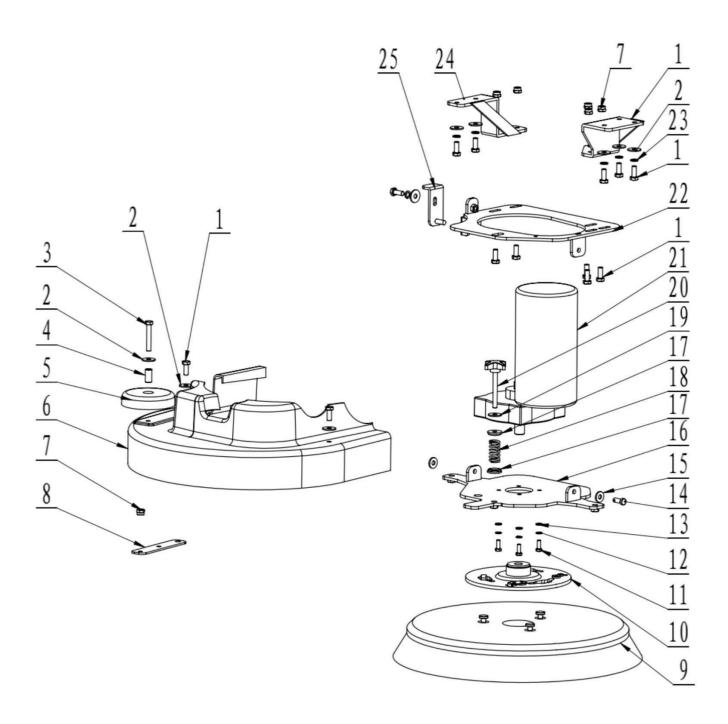

#### Part 1: Recovery tank assembly

| Item | Part #      | Description         | Quantity | REMARK |
|------|-------------|---------------------|----------|--------|
| 1    | C460SE-1-1  | Recovery tank cover | 1        |        |
| 2    | C460SE-1-2  | Seal                | 1        |        |
| 3    | C460SE-1-3  | Screw               | 2        |        |
| 4    | C460SE-1-4  | Washer              | 2        |        |
| 5    | C460SE-1-5  | Bracket             | 1        |        |
| 6    | C460SE-1-6  | Clamp               | 1        |        |
| 7    | C460SE-1-7  | Rubber Seal         | 1        |        |
| 8    | C460SE-1-8  | Bucket              | 1        |        |
| 9    | C460SE-1-9  | Recovery tank       | 1        |        |
| 10   | C460SE-1-10 | Screw               | 1        |        |
| 11   | C460SE-1-11 | Washer              | 1        |        |
| 12   | C460SE-1-12 | Hose clamp          | 1        |        |

Part 2: Solution tank assembly

| Item | Part #      | Description                | Quantity | REMARK |
|------|-------------|----------------------------|----------|--------|
| 1    | C460SE-2-1  | Suction motor              | 1        |        |
| 2    | C460SE-2-2  | Metal plate                | 1        |        |
| 3    | C460SE-2-3  | Screw                      | 4        |        |
| 4    | C460SE-2-4  | Rubber bolt                | 2        |        |
| 5    | C460SE-2-5  | Сар                        | 1        |        |
| 6    | C460SE-2-6  | Solution tank              | 1        |        |
| 7    | C460SE-2-7  | Drain out valve            | 1        |        |
| 8    | C460SE-2-8  | Water lever pipe connector | 2        |        |
| 9    | C460SE-2-9  | Bolt                       | 2        |        |
| 10   | C460SE-2-10 | Bolt                       | 2        |        |
| 11   | C460SE-2-11 | Bracket                    | 1        |        |
| 12   | C460SE-2-12 | Charger socket             | 1        |        |
| 13   | C460SE-2-13 | Nut                        | 3        |        |
| 14   | C460SE-2-14 | Water lever pipe           | 1        |        |