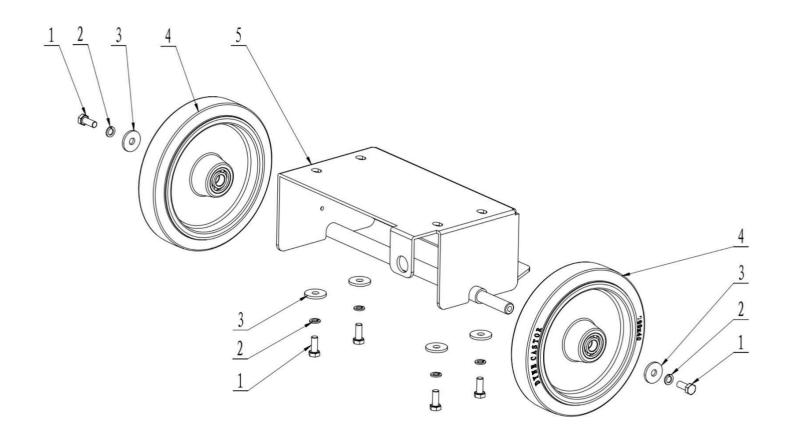

## Part 4: Metal chassis assembly

| Item | Part #     | Description    | Quantity | REMARK |
|------|------------|----------------|----------|--------|
| 1    | C460SE-4-1 | Bolt           | 6        |        |
| 2    | C460SE-4-2 | Spring washer  | 6        |        |
| 3    | C460SE-4-3 | Washer         | 6        |        |
| 4    | C460SE-4-4 | Big main wheel | 2        |        |
| 5    | C460SE-4-5 | Chassis        | 1        |        |