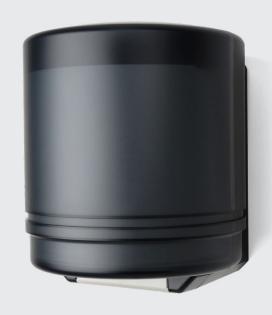

## **Product Overview**

The TD0255 Self-Adjusting Center Pull Towel Dispenser has a patented dispensing aperture that self-adjusts, preventing wear. It provides reliable, single sheet dispensing from the widest range of towels. It holds most universal center pull towels.

More information and images available online.

| MODEL #   | COLOR             |    |
|-----------|-------------------|----|
| TD0255-02 | BLACK TRANSLUCENT | 02 |