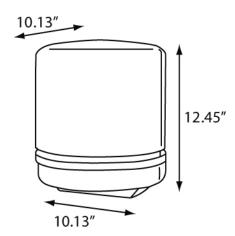

## Specifications: 600

| Dimensions (in) | 10.13"w x 12.45"h x 10.13"d |
|-----------------|-----------------------------|
| Weight (lb)     | 2.45 lb                     |
| Кеу Туре        | 1                           |
| Capacity        | 9"W x 9"D Centerpull Towel  |
| Case Pack       | 2 (1.63′³)                  |
| Pallet Qty      | 112 units                   |