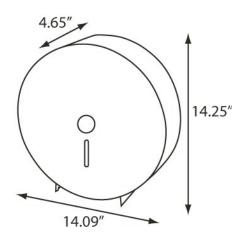

### **Specifications:**

| Dimensions (in) | 14.09"w x 14.25"h x 4.65"d |
|-----------------|----------------------------|
| Weight (lb)     | 4.05 lb                    |
| Кеу Туре        | 13                         |
| Capacity        | 14" Jumbo Roll Tissue      |
| Case Pack       | 6 (4.25′³)                 |
| Pallet Qty      | 90 units                   |