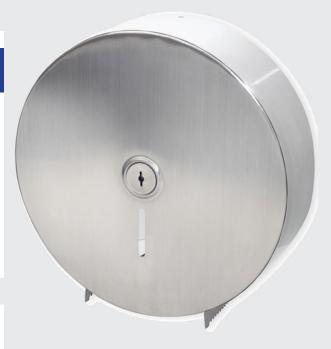

#### **Product Overview**

The Single 14" Jumbo Roll Tissue Dispenser offers a simplistic design with modern appeal. The cover and back are hinged together, making the unit one piece. A front window allows for easy view of paper supply.

#### **Product Features:**

- Design offers simplistic & modern appeal
- Window allows for easy view of paper supply
- Cover & back are hinged together (making it one piece)
- Holds up to a 14" roll with a 2-1/4" core
- Works with cores as small as 1-3/4"