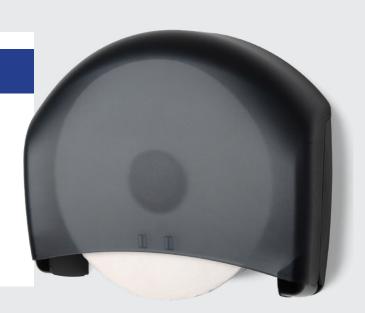

#### **Product Overview**

The RD0330 Single 13" Jumbo Roll Tissue Dispenser holds universal brands of jumbo tissue with a 3-3/8" core. Tissue is covered for maximum hygiene. Translucent cover enable easy detection of low paper supply.

#### **Product Features:**

- 13" Single Roll Jumbo Tissue Dispenser
- Tissue is covered for maximum hygiene and efficiency
- Translucent cover allows for a view of the paper supply
- Durable lock prevents theft and waste
- ADA Compliant