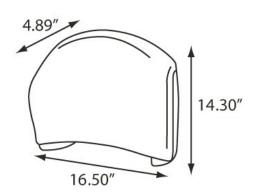

### Specifications: (5) co

| <u></u>         |                            |
|-----------------|----------------------------|
| Dimensions (in) | 16.50"w x 14.30"h x 4.89"d |
| Weight (lb)     | 2.35 lb                    |
| Key Type        | 1                          |
| Capacity        | 13" Jumbo Roll Tissue      |
| Case Pack       | 4 (3.25′³)                 |
| Pallet Qty      | 100 units                  |