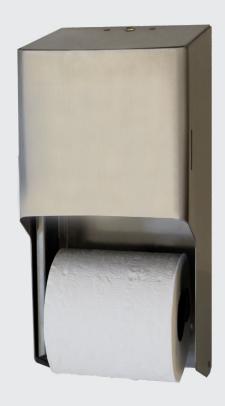

#### **Product Overview**

The Standard Double Roll Tissue Dispenser features a sleek stainless steel finish that will fit nicely into any restrooms decor. Fits two standard toilet tissue rolls with a minimum 1-1/2" core. Design allows user to completely use one roll before transferring to the next.

#### **Product Features:**

- Sleek stainless steel finish for a modern look
- Holds two standard toilet tissue rolls
- Heavy duty lock to prevent theft and vandalism
- Heavy gauge steel construction

More information and images available online.