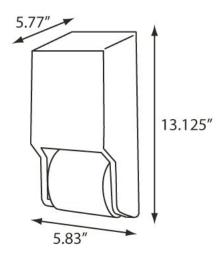

## **Specifications:**

| Dimensions (in) | 5.83"w x 13.125"h x 5.83"d |  |
|-----------------|----------------------------|--|
| Weight (lb)     | 3.30 lb                    |  |
| Кеу Туре        | 1                          |  |
| Capacity        | Two Standard Tissue Rolls  |  |
| Case Pack       | 6 (2.28′³)                 |  |
| Pallet Qty      | 210 units                  |  |