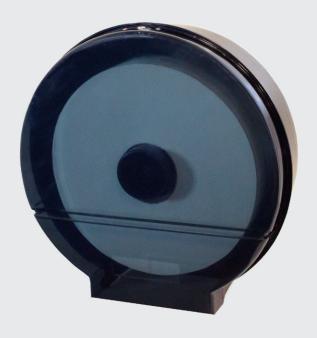

## **Product Overview**

The Single 12" Jumbo Roll Tissue Dispenser has 1-3/4" and 3" adaptors. It is universal for any 12" jumbo tissue roll. The translucent cover makes it easy to detect low paper supply.

- Easy to load
- Universal for all brands of 12" tissue with a 2 to 3-1/2" core
- 1-3/4" and 3" Adaptors included
- Fits up to 5280 ft. of 1-ply tissue or 2640 ft. of 2-ply tissue
- Translucent cover allows for a view of the pa per supply
- Heavy-duty lock prevents theft and waste
- ADA Compliant