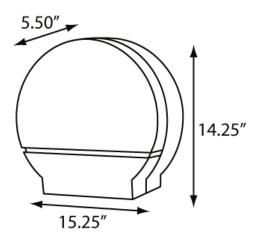

## Specifications: 🔥 🚥 🚟

| Dimensions (in) | 15.25"w x 14.25"h x 5.5"d |  |
|-----------------|---------------------------|--|
| Weight (lb)     | 2.60 lb                   |  |
| Кеу Туре        | 1                         |  |
| Capacity        | 12" Jumbo Tissue          |  |
| Case Pack       | 6 (6.24′³)                |  |
| Pallet Qty      | 90 units                  |  |
|                 |                           |  |