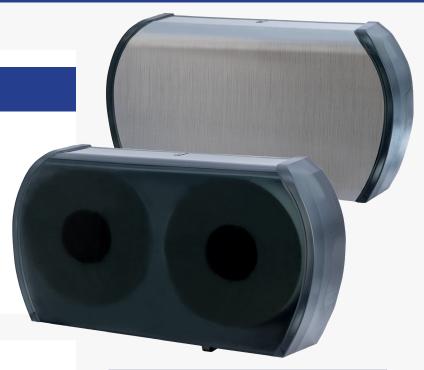

## **Product Overview**

The RD0057 Twin 9" Jumbo Roll Tissue Dispenser will hold any universal 9" jumbo tissue roll with a 3-3/8" core. This unit is available with a translucent cover or with a faux-stainless in-mold finish. Custom in-mold labeling available with MOQ.

\*300 unit MOQ for custom in-mold labeling

More information and images available online.

| MODEL #   | COLOR             |    |
|-----------|-------------------|----|
| RD0057-02 | BLACK TRANSLUCENT | 02 |
| RD0057-09 | STAINLESS         | 09 |