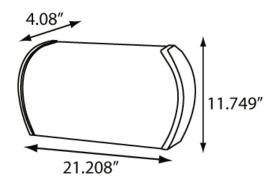

## Specifications: (5) 600

| Dimensions (in) | 21.208"w x 11.749"h x 4.08"d |
|-----------------|------------------------------|
| Weight (lb)     | 3.40 lb                      |
| Key Type        | 1                            |
| Capacity        | Two 9" Jumbo Tissue          |
| Case Pack       | 4 (3.71′³)                   |
| Pallet Qty      | 96 units                     |