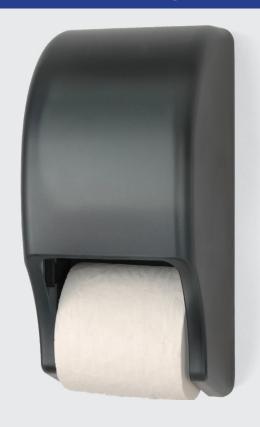

#### **Product Overview**

The Two Roll Standard Tissue Dispenser with a plastic back is easy to use and install. The dispenser uses standard toilet tissue paper up to 5" in diameter with a 1-1/2" core. Unit features a translucent cover to allow view of paper supply and a durable lock prevents theft.

#### **Product Features:**

- Simple modern space-saving design
- Heavy duty lock helps prevent theft
- Allows user to completely use one roll before transferring to the next
- Holds two standard rolls

More information and images available online.