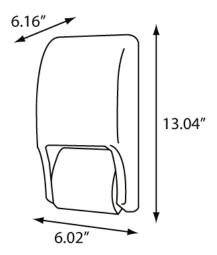

# Specifications: 🔥 🚥 🧮

| Dimensions (in) | 6.02"w x 13.04"h x 6.16"d |  |
|-----------------|---------------------------|--|
| Weight (lb)     | 1.75 lb                   |  |
| Кеу Туре        | 1                         |  |
| Capacity        | Two Standard Tissue Rolls |  |
| Case Pack       | 6 (2.19′³)                |  |
| Pallet Qty      | 252 units                 |  |