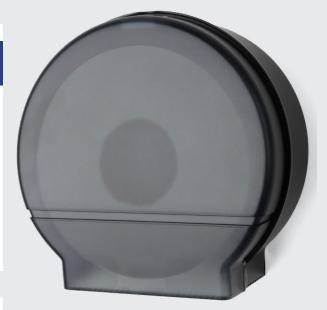

#### **Product Overview**

The RD0026 Single 9" Jumbo Roll Tissue Dispenser will hold any universal 9" jumbo tissue roll with a 3-3/8" core. A 2-1/4" core is available for special order. The translucent cover makes it easy to detect low paper supply.

#### **Product Features:**

- Universal for all brands of Jumbo Roll Tissue with 3 3/8" cores
- Dispensers with 2 1/4" cores are available by special order
- Add 'F' to the model number to add a 2-1/4" 3-3/8" Core Adaptor
- Translucent cover makes it easy to detect low paper supply
- Double latch lock helps prevent theft and waste
- ADA Compliant