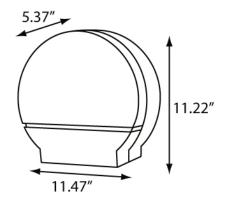

## Specifications: 🔥 🔤 🚞

| Dimensions (in) | 11.47″w x 11.22″h x 5.37″d |
|-----------------|----------------------------|
| Weight (lb)     | 1.65 lb                    |
| Кеу Туре        | 1                          |
| Capacity        | 9" Jumbo Roll Tissue       |
| Case Pack       | 6 (3.09 <sup>,3</sup> )    |
| Pallet Qty      | 144 units                  |