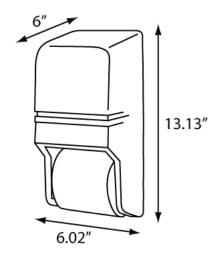

# Specifications: 🔥 🚥 🧮

| Dimensions (in) | 6.02"w x 13.13"h x 6"d    |  |
|-----------------|---------------------------|--|
| Weight (lb)     | 2.10 lb                   |  |
| Key Type        | 1                         |  |
| Capacity        | Two Standard Tissue Rolls |  |
| Case Pack       | 6 (2.28′³)                |  |
| Pallet Qty      | 210 units                 |  |