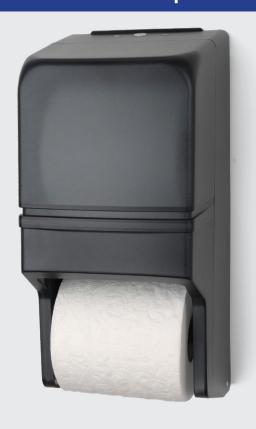

#### **Product Overview**

The Two Roll Standard Tissue Dispenser with a metal back is easy to use and install. The modern design is sure to compliment any decor. The dispenser uses standard toilet tissue paper up to 5" in diameter with a 1-1/2" core. Access to reserve roll is accessible once lower roll is completely used.

#### **Product Features:**

- Space-saving design
- Double-latch lock prevents theft
- · Heavy gauge steel back constructed for maximum strength
- Holds two standard rolls

More information and images available online.