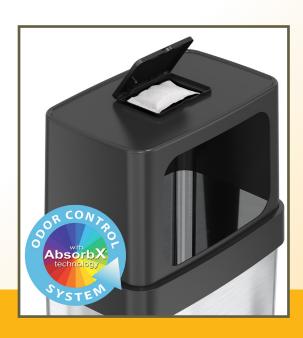

## RECTANGULAR STAINLESS STEEL TRASH CAN with AbsorbX® Odor Control and Wheels

Offer quick and effective waste disposal in entry ways, lobbies, stores and more, with the HLS Commercial Dual Push Door Trash Can.

The elegant, durable stainless steel complements any decor, while the double side opening allows for convenient disposal in high-traffic venues.

- ✓ LARGE 18 AND 24 GALLON CAPACITY
- **✓ DUAL SIDE ENTRY PUSH DOORS**
- ✓ ABSORBX ODOR FILTER NEUTRALIZES TRASH ODORS
- ✓ WHEELS ALLOW FOR EASY MOBILITY
- ✓ FINGERPRINT-PROOF AND SMUDGE-RESISTANT STAINLESS STEEL