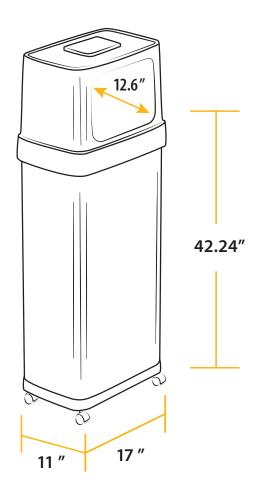

18 Gallons (68 Liters)

**Material:** Stainless Steel

Model: HLS24DP0

**Dimensions:** 

17" L x 11" W x 42.24" H

**Package Dimensions:** 17.5" L x 12.2" W x 35.4" H

**Product Weight:** 9.9 lbs.

Package Weight: 14.3 lbs.

**Capacity:** 

24 Gallons (91 Liters)

**Material:** Stainless Steel

UnoClean.com (224) 654-6500