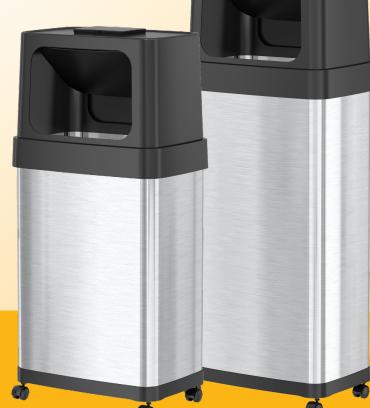

The elegant, durable stainless steel complements any decor, while the double side opening allows for convenient disposal in high-traffic venues.

- ✓ LARGE 18 AND 24 GALLON CAPACITY
- **✓ DUAL SIDE ENTRY PUSH DOORS**
- ✓ ABSORBX ODOR FILTER NEUTRALIZES TRASH ODORS
- ✓ WHEELS ALLOW FOR EASY MOBILITY
- ✓ FINGERPRINT-PROOF AND SMUDGE-RESISTANT STAINLESS STEEL

**HLS18DPO** 

**HLS24DPO** 