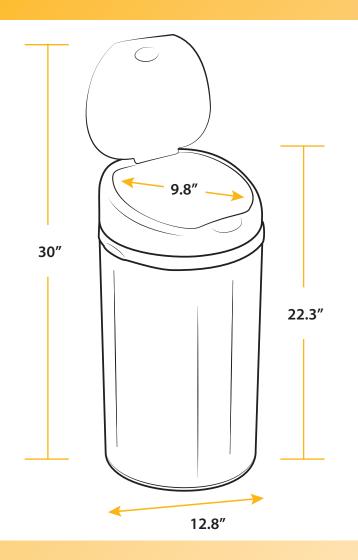

## **SPECIFICATIONS**

AbsorbX® Replaceable
Odor Filter

Model: HLS08RCB

**Dimensions:** 12.8" L x 12" W x 22.3" H

Package Dimensions: 13" L x 13" W x 24" H

**Product Weight:** 6.6 lbs. **Package Weight:** 10 lbs.