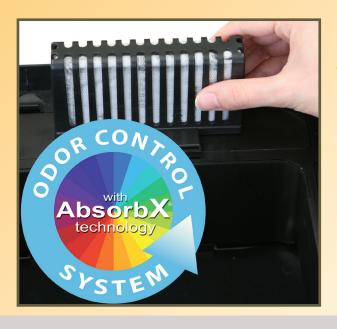

## 8 Gallon/30 Liter Stainless Steel ROUND SENSOR TRASH CAN

Eliminate exposure to the illness-causing bacteria that live on trash can surfaces with this touchless, sensor-operated trash can. Enhanced infrared sensor technology allows for hands-free lid open and close, promoting a healthier environment. The odor filter compartment houses the easy to replace AbsorbX® odor filter to absorb and

## **SPECIFICATIONS**

AbsorbX® Replaceable
Odor Filter

Model: HLS08RCB

**Dimensions:** 12.8" L x 12" W x 22.3" H

Package Dimensions: 13" L x 13" W x 24" H

**Product Weight:** 6.6 lbs. **Package Weight:** 10 lbs.