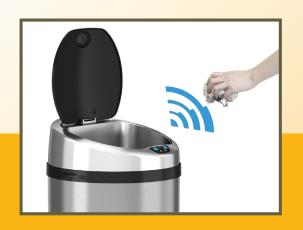

## 8 Gallon/30 Liter Stainless Steel ROUND SENSOR TRASH CAN

Eliminate exposure to the illness-causing bacteria that live on trash can surfaces with this touchless, sensor-operated trash can. Enhanced infrared sensor technology allows for hands-free lid open and close, promoting a healthier environment. The odor filter compartment houses the easy to replace AbsorbX® odor filter to absorb and

- ✓ NO-TOUCH LID OPERATION FOR ENHANCED HYGIENE
- ✓ DURABLE MATERIAL/CONSTRUCTION; EASY TO SERVICE
- ✓ WIDE OPENING ACCOMMODATES LARGE AND BULKY ITEMS
- ✓ REPLACEABLE ODOR FILTER ABSORBS TRASH ODORS
- ✓ SLIM AND SPACE-SAVING DESIGN
- ✓ TRASH BAG RETAINER RING KEEPS BAG IN PLACE AND OUT OF VIEW
- ✓ STAINLESS STEEL IS FINGERPRINT-PROOF AND EASY TO CLEAN