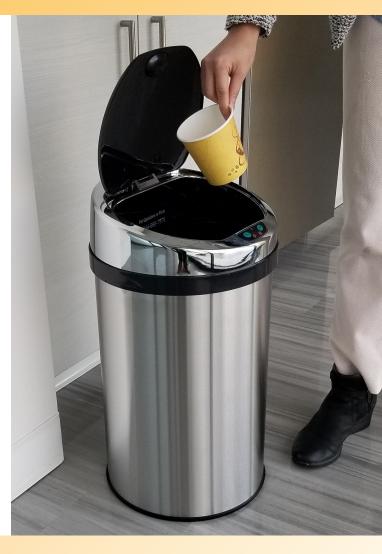

neutralize trash odors. An extra-large 10" opening easily accommodates large and bulky items. It's perfect for high-traffic venues that require quick and easy disposal. It also features an enhanced lid hinge mechanism and air vent holes for effortless trash bag removal.

- ✓ NO-TOUCH LID OPERATION FOR ENHANCED HYGIENE
- ✓ DURABLE MATERIAL/CONSTRUCTION; EASY TO SERVICE
- ✓ WIDE OPENING ACCOMMODATES LARGE AND BULKY ITEMS
- ✓ REPLACEABLE ODOR FILTER ABSORBS TRASH ODORS
- ✓ SLIM AND SPACE-SAVING DESIGN
- ✓ TRASH BAG RETAINER RING KEEPS BAG IN PLACE AND OUT OF VIEW
- ✓ STAINLESS STEEL IS FINGERPRINT-PROOF AND EASY TO CLEAN